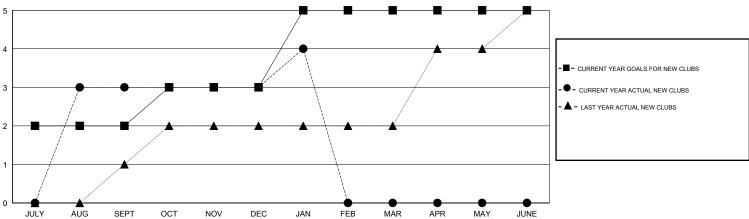

## GMT: M NAGARAJAN LOCATION INDIA GMT CA 6

| Clubs  RESULTS FOR 2013-2014 |   |        |        |         |  |  |  |  |  |
|------------------------------|---|--------|--------|---------|--|--|--|--|--|
|                              |   |        |        |         |  |  |  |  |  |
| JULY/AUG/SEPT<br>OCT/NOV/DEC | 2 | 3      | 0<br>3 | 3<br>-3 |  |  |  |  |  |
| JAN/FEB/MAR<br>APR/MAY/JUNE  | 2 | 1<br>0 | 0      | 1<br>0  |  |  |  |  |  |