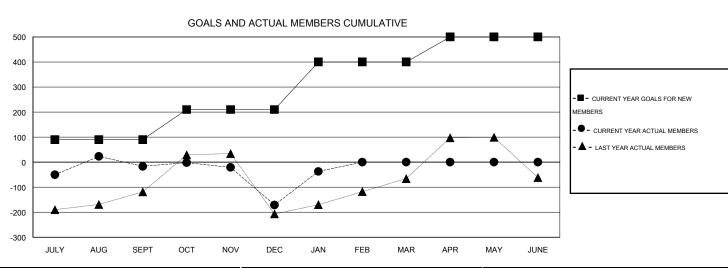

| Members               |                    |                       |                              |                             |  |  |  |  |  |  |
|-----------------------|--------------------|-----------------------|------------------------------|-----------------------------|--|--|--|--|--|--|
| RESULTS FOR 2013-2014 |                    |                       |                              |                             |  |  |  |  |  |  |
| QUARTER               | NEW MEMBER<br>GOAL | ACTUAL NEW<br>MEMBERS | ACTUAL<br>DROPPED<br>MEMBERS | ACTUAL NET<br>GAIN/<br>LOSS |  |  |  |  |  |  |
| JULY/AUG/SEPT         | 90                 | 214                   | 231                          | -17                         |  |  |  |  |  |  |
| OCT/NOV/DEC           | 120                | 90                    | 244                          | -154                        |  |  |  |  |  |  |
| JAN/FEB/MAR           | 190                | 158                   | 24                           | 134                         |  |  |  |  |  |  |
| APR/MAY/JUNE          | 100                | 0                     | 0                            | 0                           |  |  |  |  |  |  |